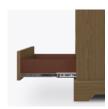

Drawers

Are constructed with both dowel and mechanical fasteners for additional strength. Ball bearing removable slides are fully extendable.

Clothes Rod

Standard clothing rod may be attached at ADA height of 48" from the floor.