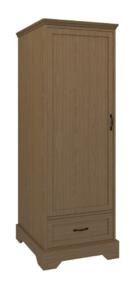

# dorchester

Single Wardrobe 1 Drawer, 1 Door

### Single Wardrobe 1 Drawer, 1 Door

Stately Dorchester combines traditional detailing with modern architectural lines, while providing plenty of storage. Suit your style by choosing from a variety of hardware options and make an impeccable impression in any resident or patient room. Raised cabinetry promises ease of cleaning below case goods.

Model: DOWR11L 25W 23.75D 71H