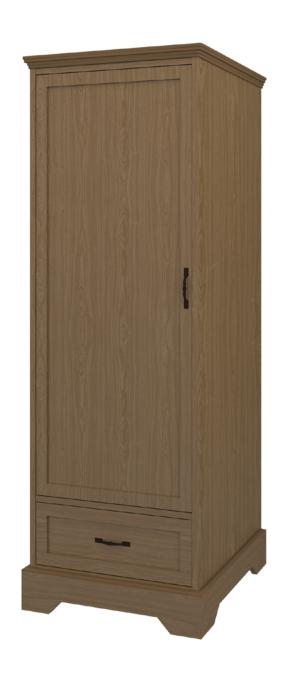

# dorchester

Single Wardrobe 1 Drawer, 1 Door

### Single Wardrobe 1 Drawer, 1 Door

Stately Dorchester combines traditional detailing with modern architectural lines, while providing plenty of storage. Suit your style by choosing from a variety of hardware options and make an impeccable impression in any resident or patient room. Raised cabinetry promises ease of cleaning below case goods.

Model: DOWR11L 25W 23.75D 71H