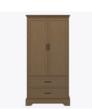

# dorchester

Single Wardrobe 1 Drawer, 1 Door

### Single Wardrobe 1 Drawer, 1 Door

Stately Dorchester combines traditional detailing with modern architectural lines, while providing plenty of storage. Suit your style by choosing from a variety of hardware options and make an impeccable impression in any resident or patient room. Raised cabinetry promises ease of cleaning below case goods.

Model: DOWR11L 25W 23.75D 71H